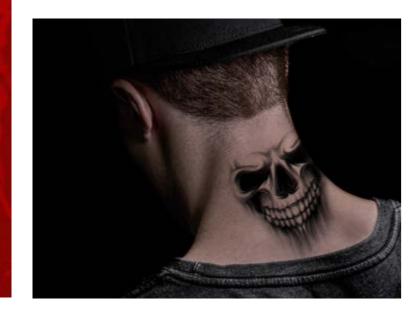

# tattoo and face stickers

#### Temporary tattoos - waterproof.

They doesn't hurt, they'll hold on. Optimal for fun at the festival. We make the tattoos tailored, black and white and colorful and organic.

Up to size A4.