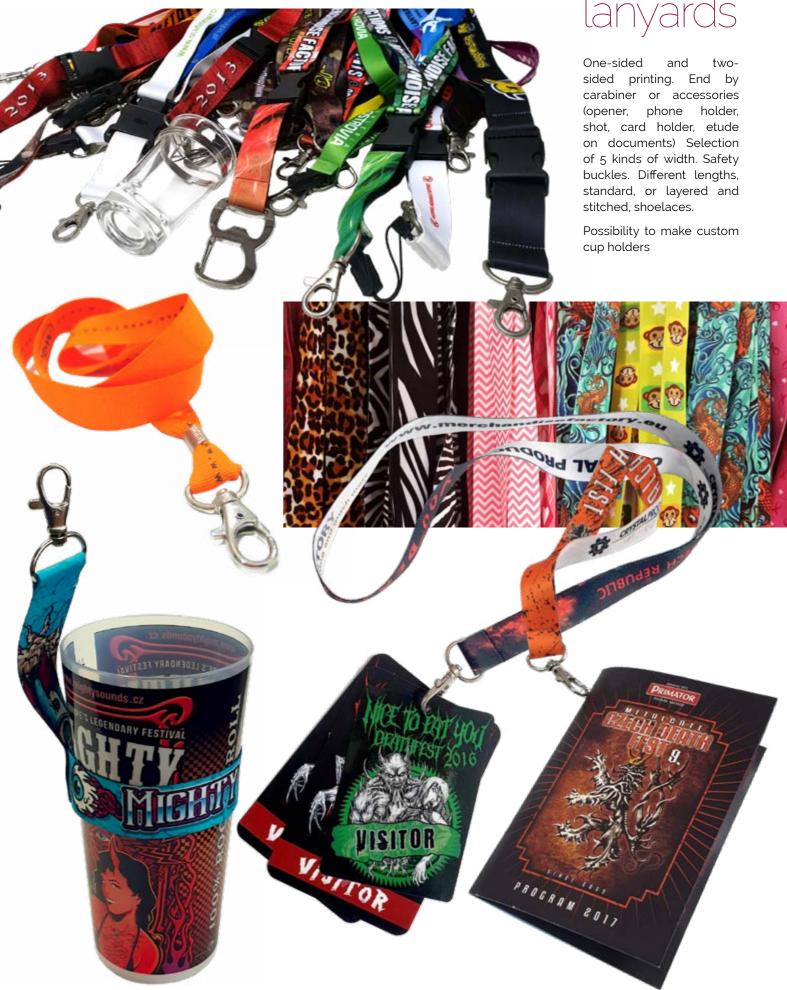

| 21.40 - 22.30 - NERRESELS (M/                                                                                                                                                                                                                                                                                                                                                                                                                                                                                                                                                                                                                                                                       |       |





### lanyards



# your own branding festivals or cultural events

Branding - visual identity action. Mostly visual entrance scan of the stage and the surrounding area. Side stage walls, backdrops, frondrops. We will help with the selection of suitable material, we will help with graphic processing. Possibility of a large selection of shapes of flags.

- Backdrops, side banners and meshes.
- Balloons small, classic to giant up to a diameter of 1.5m
- Inflatable mascot
- Cups with print from 300pcs
- Towels for stage
- T-shirts and other merch for organizers



















Every artist has a towel on stage in his demands. You can provide them with an ordinary towel, or you mark them with the logo of a festival or event, and the artist can keep it as a memento with which he boasts other