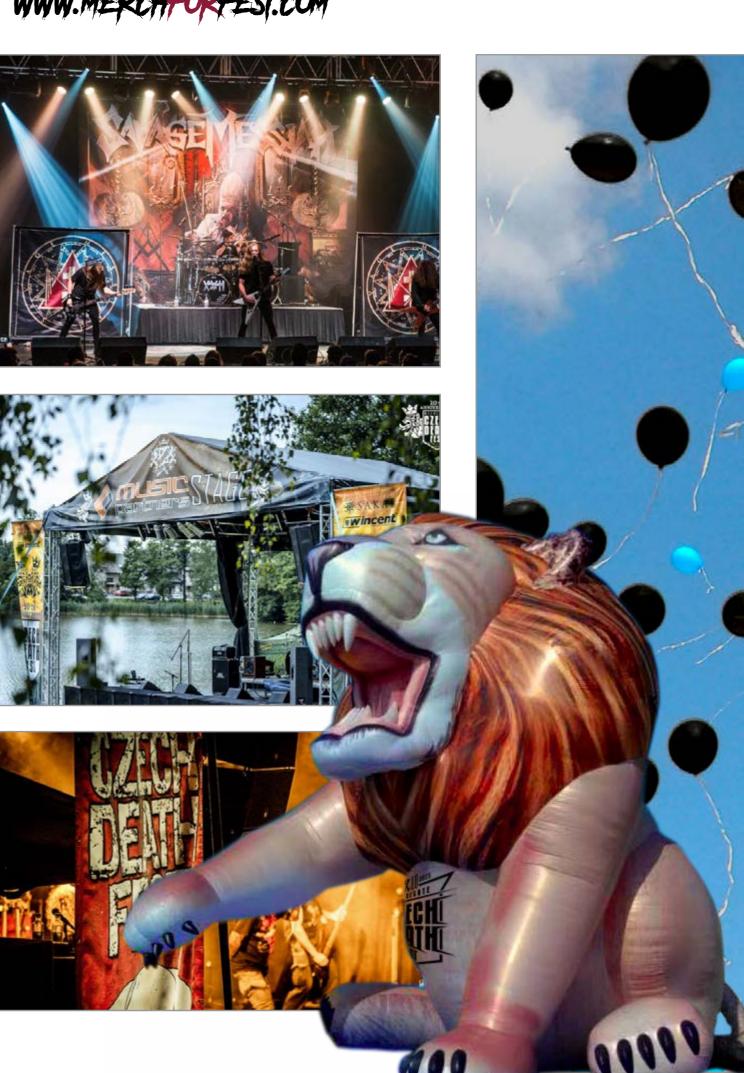

# your own branding festivals or cultural events

Branding - visual identity action. Mostly visual entrance scan of the stage and the surrounding area. Side stage walls, backdrops, frondrops. We will help with the selection of suitable material, we will help with graphic processing. Possibility of a large selection of shapes of flags.

- Backdrops, side banners and meshes.
- Balloons small, classic to giant up to a diameter of 1.5m
- Inflatable mascot
- Cups with print from 300pcs
- Towels for stage
- T-shirts and other merch for organizers