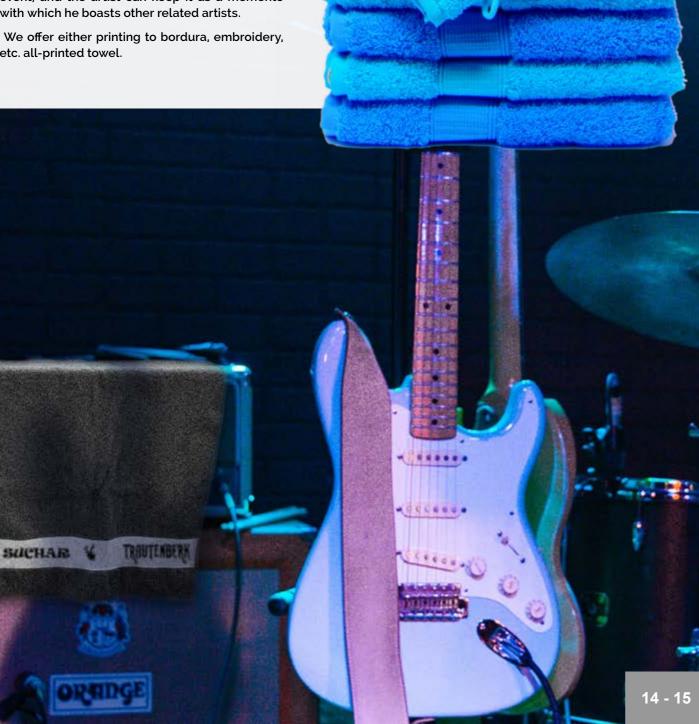

Every artist has a towel on stage in his demands. You can provide them with an ordinary towel, or you mark them with the logo of a festival or event, and the artist can keep it as a memento with which he boasts other related artists.

etc. all-printed towel.

shua