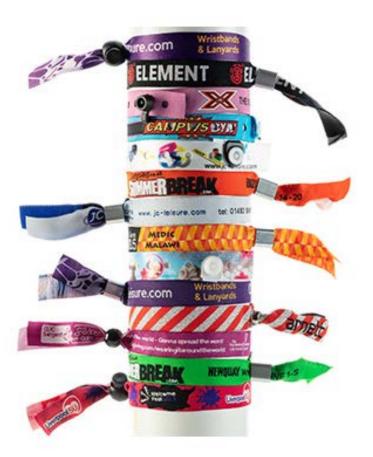

# wristband - identification

For one-off, one-day events, you just need plain tyvetapes, affordable penny items. If you're already doing either more expensive action, or an event where you care about every detail, we recommend sublimation tapes. These tapes are characterized by extreme strength and can be beautifully rendered graphics on them. The visitor keeps her hands as a monumental souvenir :)

### ןי 111 to the festival

Paper - cheap, disposable Sublimation - textile full color rendered graphics **Dialed -** textile, simpler graphics

 $(\mathbf{T})$ 