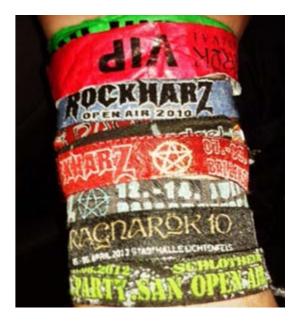

# wristband - identification

For one-off, one-day events, you just need plain tyvetapes, affordable penny items. If you're already doing either more expensive action, or an event where you care about every detail, we recommend sublimation tapes. These tapes are characterized by extreme strength and can be beautifully rendered graphics on them. The visitor keeps her hands as a monumental souvenir :)