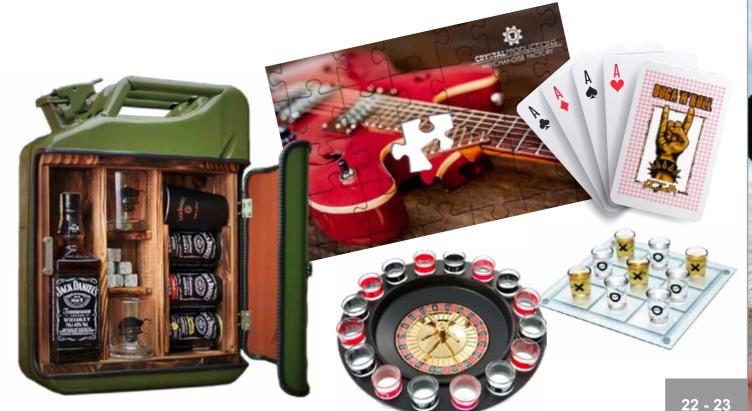

| The second se |  |
|-----------------------------------------------------------------------------------------------------------------|--|

| Content  |                             |
|----------|-----------------------------|
| before   | I come to the event         |
| 5        | Tickets                     |
| 6 - 7    | Printed matter              |
| 8 - 9    | Hand bands                  |
| I'm at t | he event                    |
| 10 - 11  | Programs, keychains         |
| 12 - 13  | Branding                    |
| 14 - 15  | Towels, bottles and bidons  |
| 16 - 17  | Merch for fans              |
| 18       | Button caps                 |
| 18 - 19  | Caps and headgear           |
| 20 - 21  | Tattoo, AutoAccessories     |
| 22 - 23  | Mugs, bags                  |
| 24 - 25  | Backcushions, folding bags  |
| 26 - 27  | Picks                       |
| 28       | Towels                      |
| 29       | Silicone bracelets, buttons |