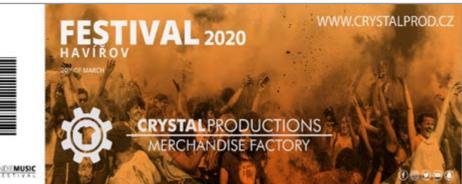

For your event we will make tickets of all formats and sizes.

We offer a large selection of chalk and offset papers of all possible weights.

The printing of tickets can be both souring for easier tearing off the

4 - 5

one-sided and two-sided, you can also choose one of the surface sizing . Tickets can be marked with a protective element as well as numbered by a number sequence, or affixed with vertical perforation

control clipping. It can be placed anywhere on the ticket.

Tickets may contain a QR or barcode code for communicating with the ticket control system.