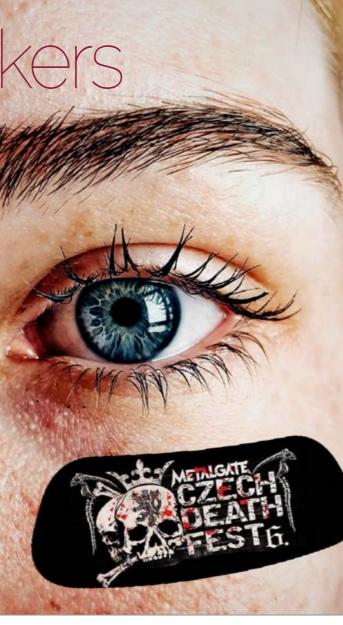

# tattoo and face stickers

### Face stickers

#### Show your colors!!!

Simple application and removal. Great visibility. Compared to the colors on the face - abrasion resistant. Health-safe with an attestation. Everyone's sending selfies from a gig. So you can see where they are:) Cheap and clever option to "mark"the fans for which the team kicks :)