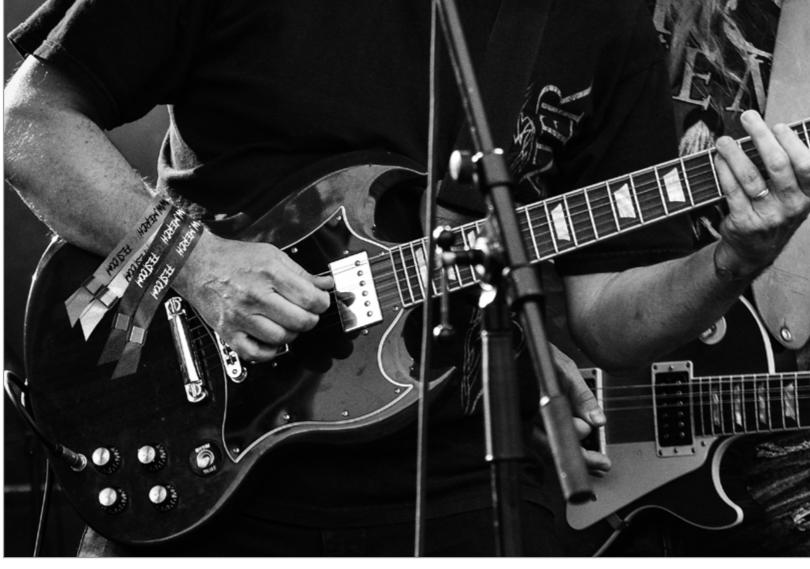

# wristband - identification

For one-off, one-day events, you just need plain tyvetapes, affordable penny items. If you're already doing either more expensive action, or an event where you care about every detail, we recommend sublimation tapes. These tapes are characterized by extreme strength and can be beautifully rendered graphics on them. The visitor keeps her hands as a monumental souvenir :)