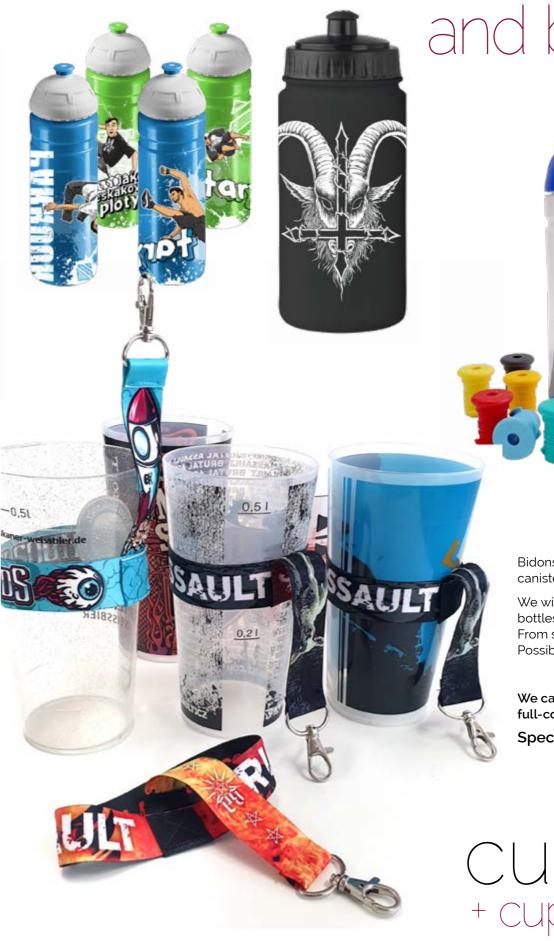

## ttles and bidons

MERCHANDISE FACTORY

Q

Bidons, taken from French, means can, canister, water bottle.

We will print and offer you countless bottles, thermos and a phubator. From solid-color printing to full-color. Possibility also engraving or laser.

We can convey festival cups with full-color print from as low as 250pc. Special sets on request.