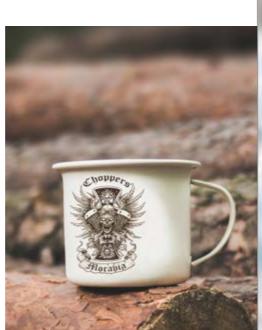

#### WWW.MERCHFORFEST.COM

We can print full-color both one piece of cup and a thousand series. For porcelain we offer different shapes, color-coded inside and outside. Phosphorous, matte and magical. 1/2 liters of glass, ceramic. You will appreciate tin cans in nature and festival, which you will not just destroy.