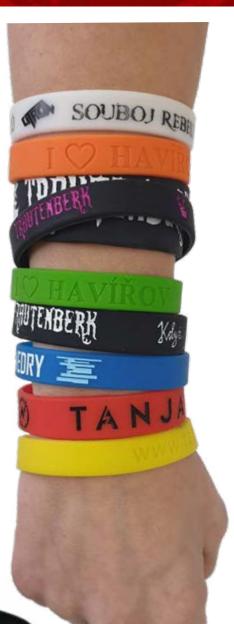

## racelets

Optional width and size of bracelets for children and adults. Possibility of printing and excavation combined with printing. Wide color palette including phosphorus variant glowing in the dark.