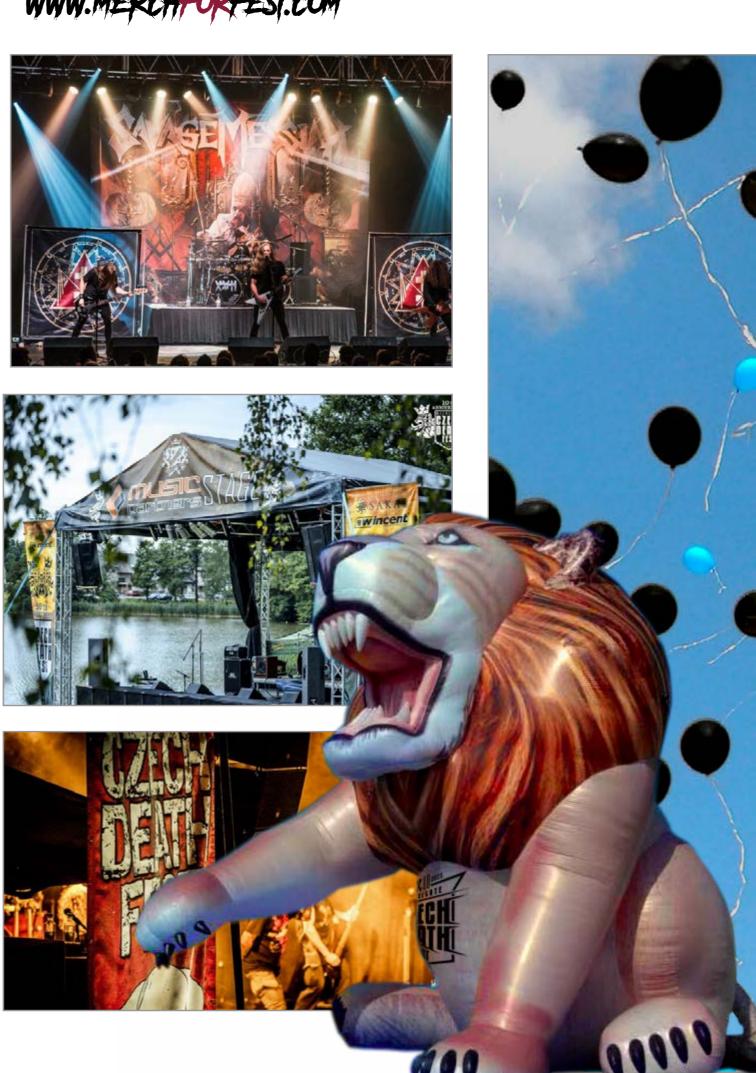

# your own branding festivals or cultural events

Branding - visual identity action. Mostly visual entrance scan of the stage and the surrounding area. Side stage walls, backdrops, frondrops. We will help with the selection of suitable material, we will help with graphic processing. Possibility of a large selection of shapes of flags.

- Backdrops, side banners and meshes.
- Balloons small, classic to giant up to a diameter of 1.5m
- Inflatable mascot
- Cups with print from 300pcs
- Towels for stage
- T-shirts and other merch for organizers