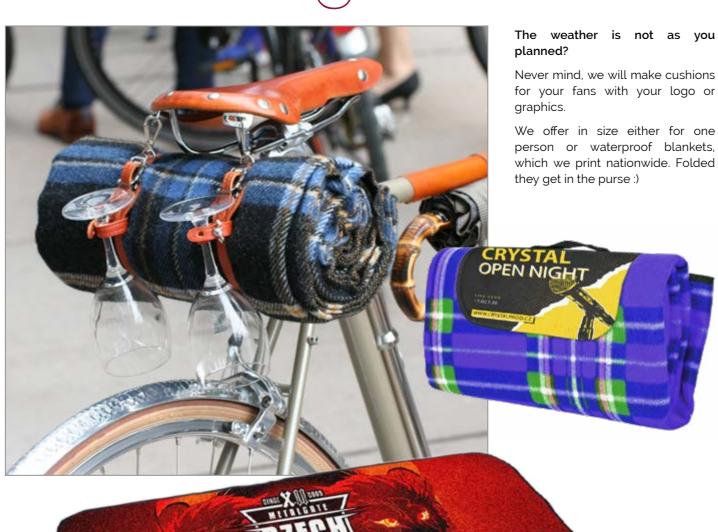

# Jackcushions and folding blankets

18.-20. 6. 2020 Brodský červený kostelec

4 shapes - Classic, Jazz, Jumbo Jazz and Triangl.

In strength up to 2mm. Fully suitable for gaming - from material used by renowned world manufacturers. Solid and full-color print. It can be made with a pinhole and complement components such as a fashionable accessory pendant or earrings.