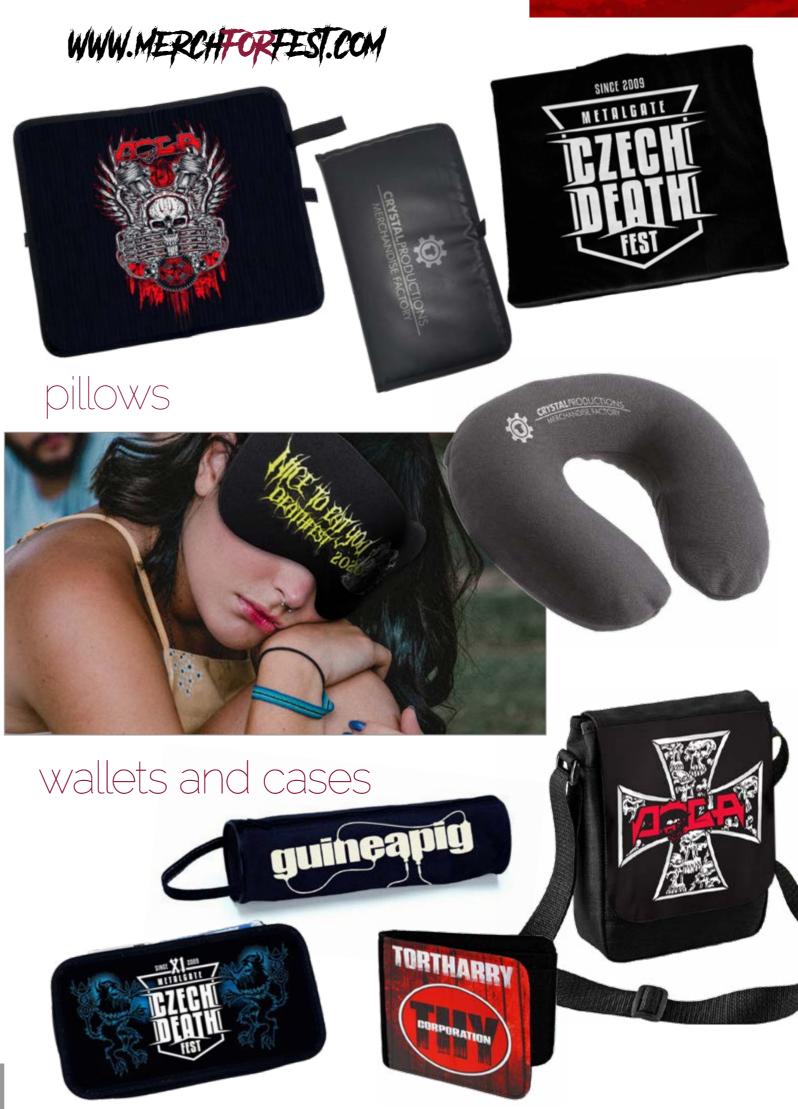

# Jackcushions and folding blankets

18.-20. 6. 2020 Brodský červený kostelec

4 shapes - Classic, Jazz, Jumbo Jazz and Triangl.

In strength up to 2mm. Fully suitable for gaming - from material used by renowned world manufacturers. Solid and full-color print. It can be made with a pinhole and complement components such as a fashionable accessory pendant or earrings.

production from 50pc. Possibility of special shapes and materials:metal, wood, stone.